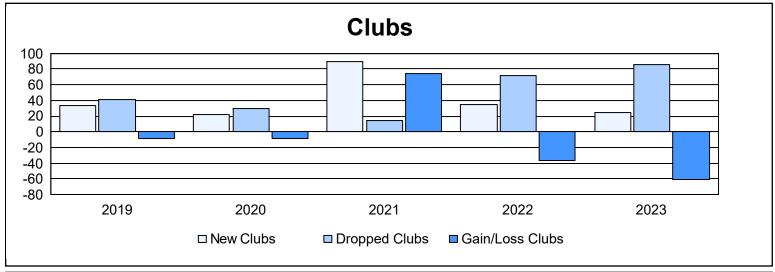

| Year      | New<br>Clubs | Dropped<br>Clubs | Gain/<br>Loss<br>Clubs | New<br>Members | Charter<br>Members | Reinstate<br>Members | Transfer<br>Members | Total<br>Member<br>Added | Total<br>Members<br>Dropped | Gain/<br>Loss<br>Members |
|-----------|--------------|------------------|------------------------|----------------|--------------------|----------------------|---------------------|--------------------------|-----------------------------|--------------------------|
| 2018-2019 | 33           | 41               | -8                     | 1,853          | 1,253              | 172                  | 421                 | 3,699                    | 4,070                       | -371                     |
| 2019-2020 | 22           | 30               | -8                     | 1,077          | 604                | 168                  | 102                 | 1,951                    | 4,369                       | -2,418                   |
| 2020-2021 | 89           | 15               | 74                     | 1,834          | 2,035              | 111                  | 45                  | 4,025                    | 2,722                       | 1,303                    |
| 2021-2022 | 35           | 72               | -37                    | 2,054          | 924                | 112                  | 54                  | 3,144                    | 3,727                       | -583                     |
| 2022-2023 | 25           | 86               | -61                    | 1,453          | 834                | 198                  | 88                  | 2,573                    | 2,519                       | 54                       |
| Average   | 41           | 49               | -8                     | 1,654          | 1,130              | 152                  | 142                 | 3,078                    | 3,481                       | -403                     |